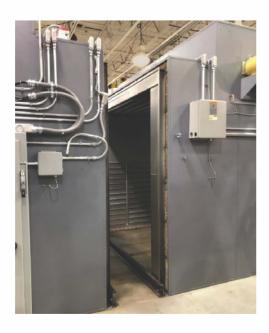

## LARGE CAPACITY WALK IN OVENS

## Delivered in 12 weeks or less! Installation in as little as a day!

12 week delivery on standard TAD3-48 and TAD3-96 models with any of these options:

- Class A for flammable solvents
- Vacuum ports
- Thermocouple panel
- Heater upgrade
- Chart recorder
- Floor options
- Stack light
- Access ports
- Lifting lugs

476 or 952 cu/ft capacity

Unitized construction allows installation in as little as a day

Oven is shipped with unitized sections assembled and wired to minimize installation time.

**Download Brochure** 

Click here for more information on website